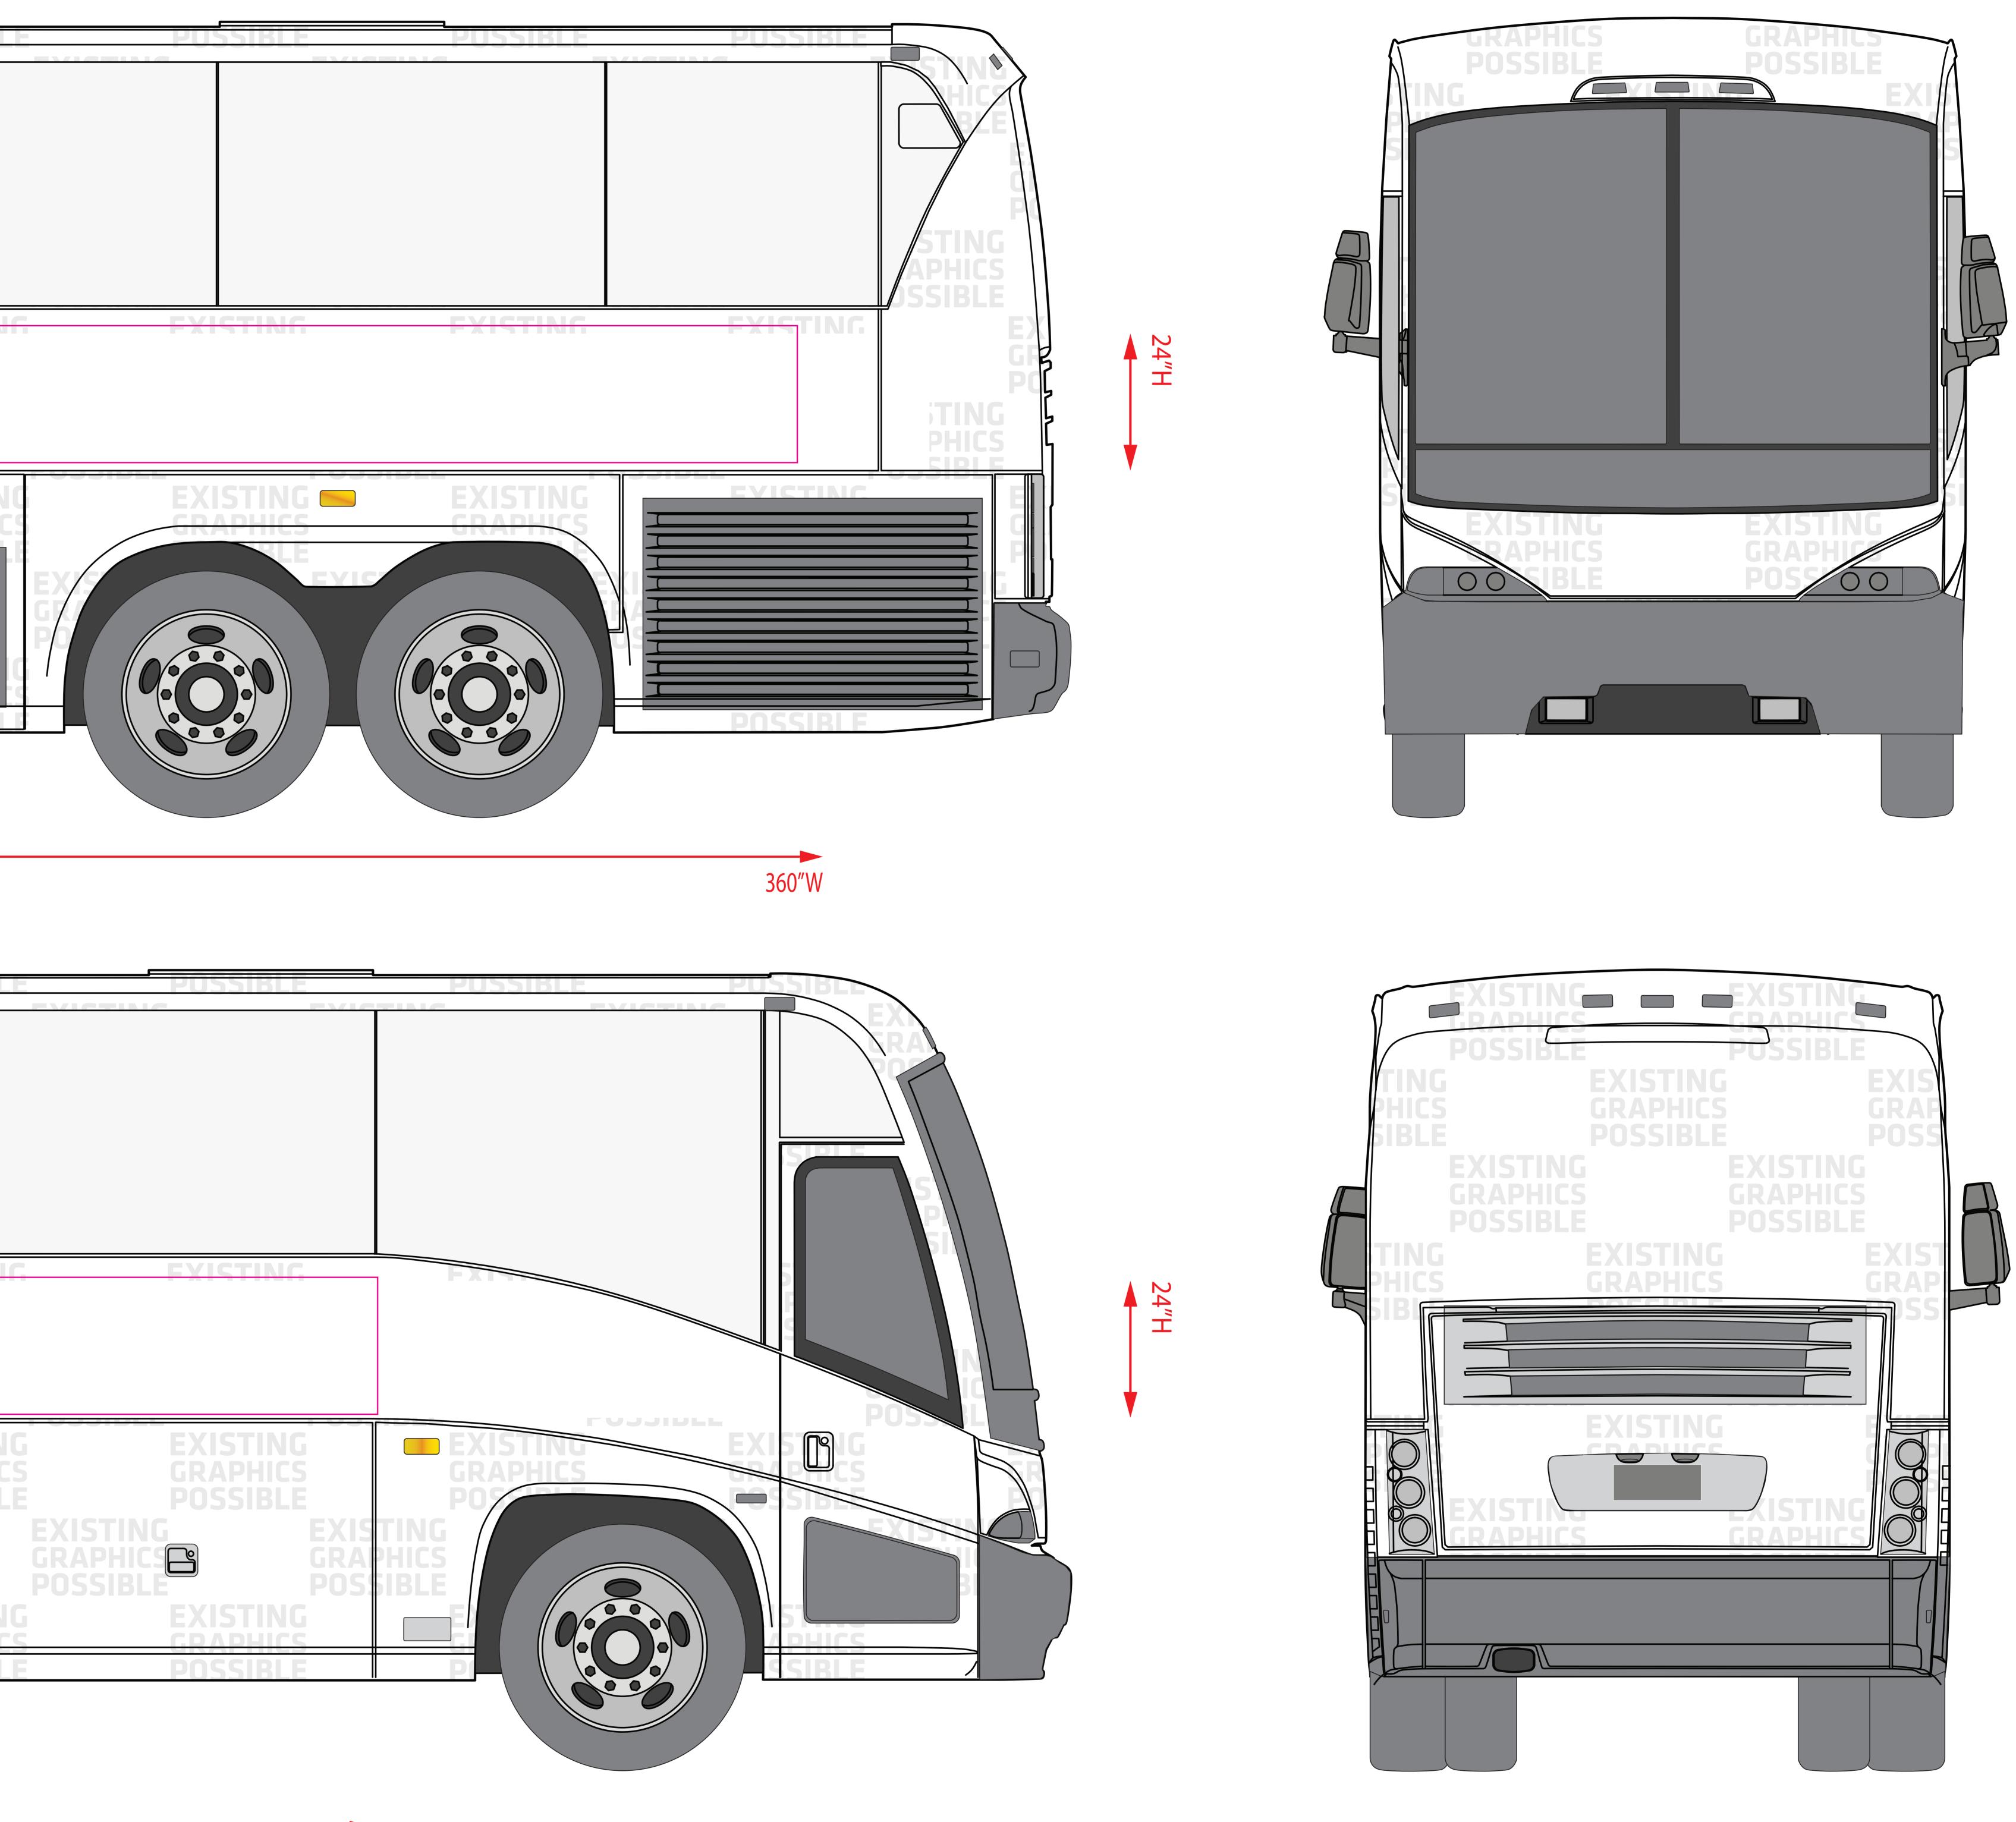

Note: Actual make & model of bus used for event may be different, and does not represent actual bus color -- bus may have existing graphics placed.

360″W