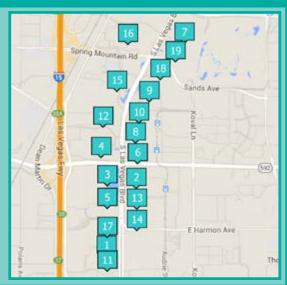

## Official AAO 2015 Hotels

**JOIN YOUR COLLEAGUES IN LAS VEGAS.** There are 19 official Academy hotels for Subspecialty Day (Nov. 13-14) and AAO 2015 (Nov. 14-17).

**WHEN TO BOOK YOUR HOTEL.** Registration for housing opened on June 24 for Academy and AAOE members; on July 8 it opens for nonmembers.

| Map# | Hotel                | Room Type                         | Resort<br>Fee      | Pre/Post<br>Rates | Thu,<br>Nov 12 | Fri,<br>Nov 13 | Sat,<br>Nov 14 | Sun,<br>Nov 15 | Mon,<br>Nov 16 | Suites<br>Starting<br>at | Non-<br>Smoking | Approx.   |
|------|----------------------|-----------------------------------|--------------------|-------------------|----------------|----------------|----------------|----------------|----------------|--------------------------|-----------------|-----------|
| 1    | Aria                 |                                   | \$15               | \$138             | \$138          | \$210          | \$210          | \$184          | \$138          | \$300                    | No              | 2 miles   |
| 2    | Bally's              | Indigo                            | \$18               | \$68              | \$68           | \$128          | \$128          | \$68           | \$68           |                          | No              | .8 miles  |
|      |                      | Jubilee                           |                    | \$98              | \$98           | \$158          | \$158          | \$98           | \$98           |                          |                 |           |
| 3    | Bellagio             |                                   | \$15               | \$161             | \$161          | \$243          | \$243          | \$219          | \$172          | \$329                    | No              | 1.4 miles |
| 4    | Caesar's             | Roman                             | \$25               | \$128             | \$128          | \$198          | \$198          | \$128          | \$128          |                          | No              | 1.3 miles |
|      |                      | Forum                             |                    | \$148             | \$148          | \$218          | \$218          | \$148          | \$148          |                          |                 |           |
|      |                      | Palace                            |                    | \$158             | \$158          | \$228          | \$228          | \$158          | \$158          |                          |                 |           |
|      |                      | Augustus                          |                    | \$178             | \$178          | \$248          | \$248          | \$178          | \$178          |                          |                 |           |
|      |                      | Octavius                          |                    | \$198             | \$198          | \$268          | \$268          | \$198          | \$198          |                          |                 |           |
| 5    | Cosmopolitan         | Terrace<br>Studio or<br>City Room | Optional<br>- \$30 | \$199             | \$199          | \$229          | \$229          | \$199          | \$199          | \$349                    | Yes*            | 1.7 miles |
| 6    | Cromwell             |                                   | Optional<br>- \$29 | \$199             | \$199          | \$275          | \$275          | \$199          | \$199          |                          | No              | 1.1 miles |
| 7    | Encore               |                                   | Optional<br>- \$29 | \$179             | \$179          | \$229          | \$229          | \$179          | \$179          | \$700                    | No              | 1 mile    |
| 8    | Flamingo             | FAB                               | \$18               | \$58              | \$58           | \$128          | \$128          | \$58           | \$58           | \$325                    | No              | 1.2 mile  |
|      |                      | GO                                |                    | \$73              | \$73           | \$143          | \$143          | \$73           | \$73           |                          |                 |           |
| 9    | Harrah's             |                                   | \$18               | \$58              | \$58           | \$118          | \$118          | \$58           | \$58           |                          | No              | .6 miles  |
| 10   | The LINQ             |                                   | \$15               | \$58              | \$58           | \$118          | \$118          | \$58           | \$58           |                          | No              | 1.3 mile  |
| 11   | Mandarin<br>Oriental |                                   | \$15               | \$259             | \$259          | \$259          | \$259          | \$259          | \$259          | \$439                    | Yes             | 1.7 mile  |
| 12   | Mirage               |                                   | \$15               | \$133             | \$133          | \$219          | \$219          | \$191          | \$133          | \$251                    | No              | .9 miles  |
| 13   | Paris                |                                   | \$20               | \$98              | \$98           | \$178          | \$178          | \$98           | \$98           | \$380                    | No              | 1.4 mile  |
| 14   | Planet<br>Hollywood  |                                   | \$20               | \$92              | \$92           | \$182          | \$182          | \$92           | \$92           |                          | No              | 1.7 mile  |
| 15   | Treasure<br>Island   |                                   | Optional<br>- \$29 | \$102             | \$102          | \$132          | \$132          | \$102          | \$102          | \$142                    | No              | .8 miles  |
| 16   | Trump                |                                   | Optional<br>- \$29 | \$129             | \$129          | \$169          | \$169          | \$129          | \$129          | \$159                    | Yes**           | .9 miles  |
| 17   | Vdara                |                                   | \$15               | \$126             | \$126          | \$197          | \$197          | \$172          | \$126          |                          | Yes*            | 2 miles   |
| 18   | Venetian/<br>Palazzo |                                   | \$15               | \$189             | \$189          | \$249          | \$249          | \$189          | \$189          | \$309                    | No              | N/A       |
| 19   | Wynn                 |                                   | Optional<br>- \$29 | \$179             | \$179          | \$229          | \$229          | \$179          | \$179          | \$600                    | No              | .7 miles  |