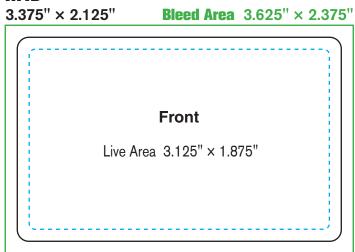

Keep all non-bleed elements (logos, etc.) 1/8" inside all edges of the keycard.

Bleed, if applicable, should extend 1/8" beyond the edges of the card.

All rules and outlines should be .5 pt. or greater.