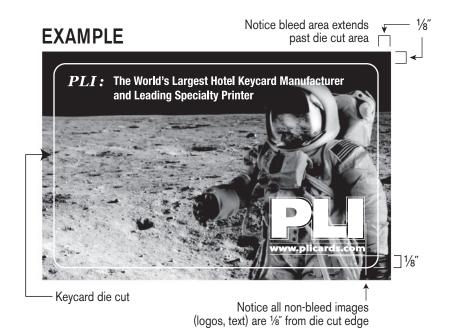

#### **RFID**

Please note that RFID keycards do not require a directional arrow.

Non-bleed images should not be closer than 1/8" to all card edges.

605 Sweeten Creek Industrial Park Asheville, NC 28803 Ph: (800) 752-1017

Keep all non-bleed elements (logos, etc.) 1/8" inside all edges of the keycard.

Bleed, if applicable, should extend 1/8" beyond the edges of the card.

All rules and outlines should be .5 pt. or greater.