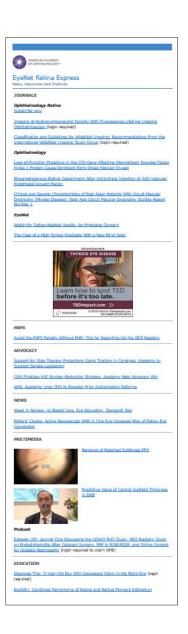

# Retina Express

This monthly e-blast provides retina specialists and comprehensive ophthalmologists with the latest retina news, products, and services provided by the Academy.

# **PRODUCTION SPECS**

| Dimensions:  | 300 x 250   |
|--------------|-------------|
| Resolution:  | 72 dpi*     |
| File format: | PNG or JPEG |

Please send ad files to eyenetads@aao.org.

\*Banner art must be clear and text within the banner must be legible; minimal text is recommended. Any ads featuring a white background are required to have a 1 px border of a distinguishing color around the perimeter of the ad in order to separate it from blast content.