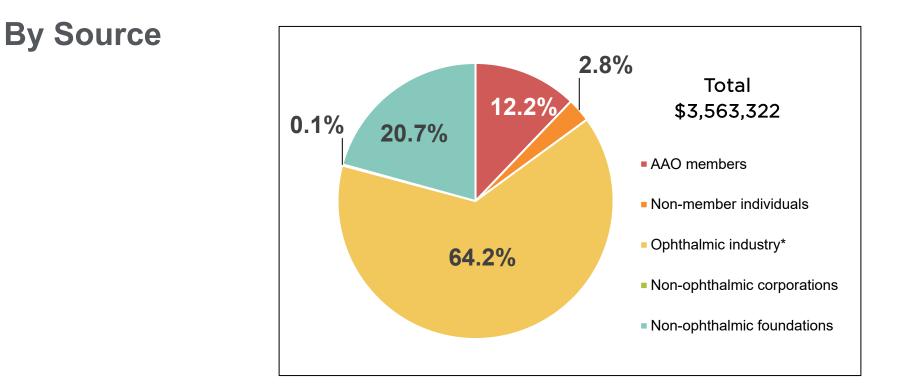

# Foundation Contributions FYE 2021

### **Foundation Contributions – FYE 2021**

(April 1, 2020 – March 31, 2021) GOAL: \$4,300,000

NOTE: Includes Permanently Restricted contributions; Excludes Orbital Gala Auction Contributions-in-Kind and Building and Corporate Services. \* Includes Ophthalmic Corporations and their Foundations

### **Foundation Contributions – FYE 2021**

(April 1, 2020 – March 31, 2021) GOAL: \$4,300,000

NOTE: Includes Permanently Restricted contributions; Excludes Orbital Gala Auction Contributions-in-Kind and Building and Corporate Services