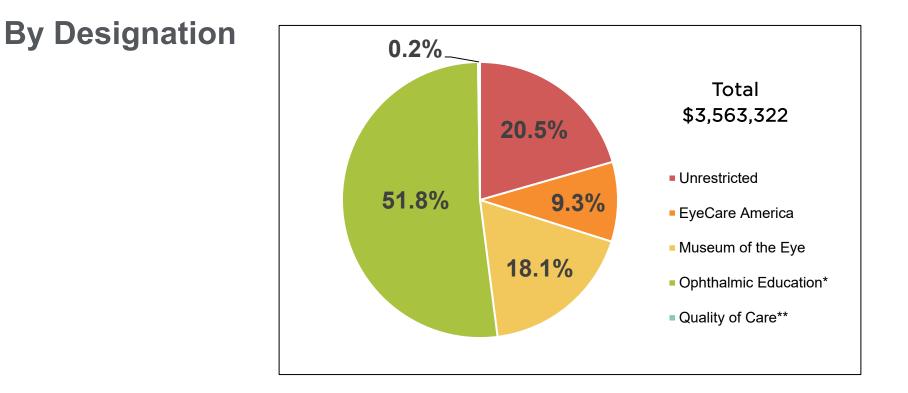

# Foundation Contributions FYE 2021

### **Foundation Contributions – FYE 2021**

(April 1, 2020 – March 31, 2021) GOAL: \$4,300,000

NOTE: Includes Permanently Restricted contributions; Excludes Orbital Gala Auction Contributions-in-Kind and Building and Corporate Services

\* Includes Global Outreach, Ethics Program, Educational Lectures, Copeland Fund and Minority Ophthalmology Mentoring Program

\*\* Excludes RPB Grant to Hoskins Center

AMERICAN ACADEMY OF OPHTHALMOLOGY®