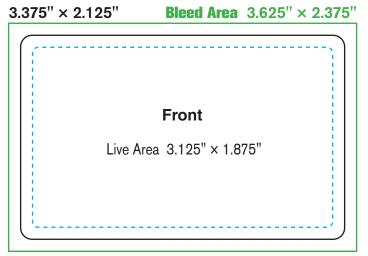

Keep all non-bleed elements (logos, etc.) 1/8" inside all edges of the keycard.

Bleed, if applicable, should extend 1/8" beyond the edges of the card.

All rules and outlines should be .5 pt. or greater.