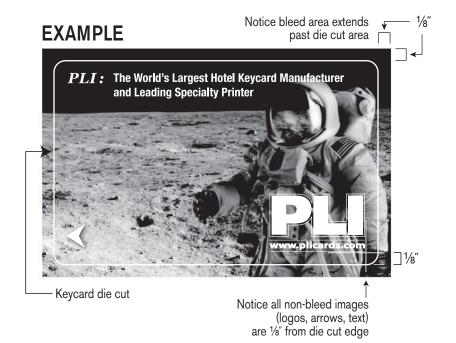

#### **CR80**

Please add a directional arrow to the front which points to the left.

Non-bleed images should not be closer than 1/8" to all card edges.

Don't forget to add arrows.

605 Sweeten Creek Industrial Park Asheville, NC 28803 Ph: (800) 752-1017

### **Software Applications**

PLI's Prepress Department is Mac-based. We accept artwork created in most industry-standard software applications, including the current versions of **Adobe InDesign**, **Illustrator** and **Photoshop**. Please do not submit Microsoft Word, Excel, Power Point or Publisher files. High resolution PDFs are accepted – please make sure files include bleed. Also include a directional arrow in the design unless the keycard is RFID technology. If you have questions about any of these specifications, please call **©** (800) 752-1017.

Keep all non-bleed elements (logos, etc.) 1/8" inside all edges of the keycard.

Bleed, if applicable, should extend 1/8" beyond the edges of the card.

All rules and outlines should be .5 pt. or greater.