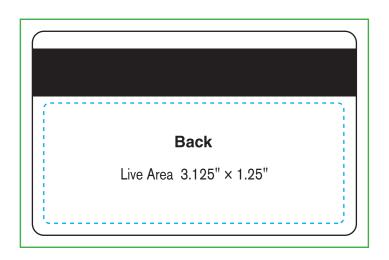

Keep all non-bleed elements (logos, etc.) 1/8" inside all edges of the keycard.

Bleed, if applicable, should extend 1/8" beyond the edges of the card.

All rules and outlines should be .5 pt. or greater.